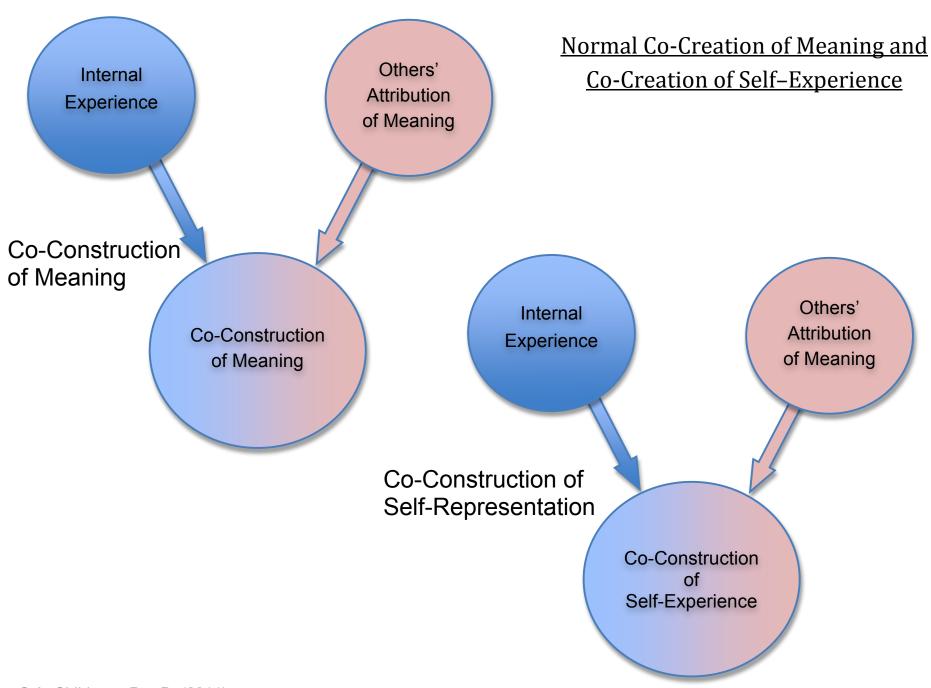

## Initial Process in the Fusion of Psychological State

Normal Co-Construction Process

**Healthy Co-Construction Process** 

C.A. Childress, Psy.D. (2011)