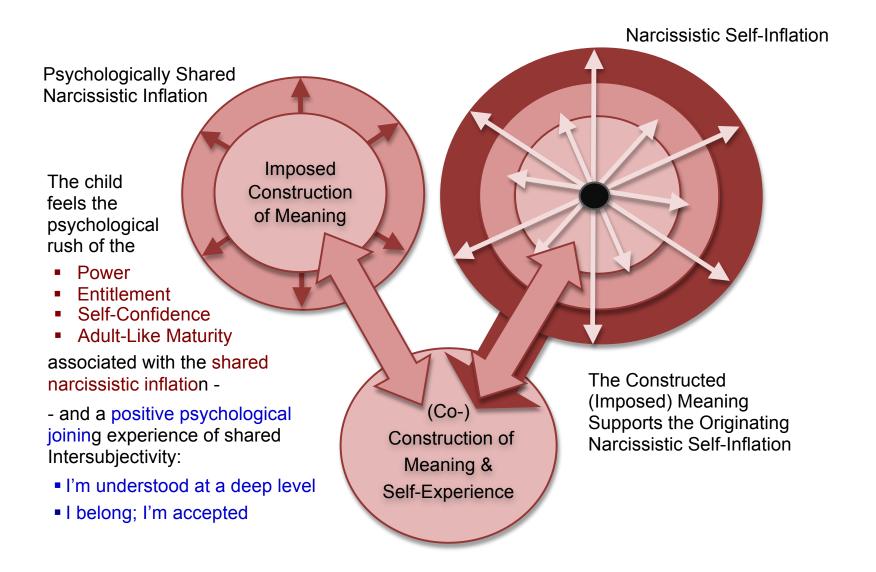

### The Fusion of Psychological States

An Imposed Construction of Meaning Creates a Fused Psychological State of Shared Narcissistic Inflation

### Child Authenticity and the Fusion of Psychological States

An Imposed Construction of Meaning Creates a Fused Psychological State of Shared Narcissistic Inflation

But the child's **Authentic Self-Structure** remains suppressed,