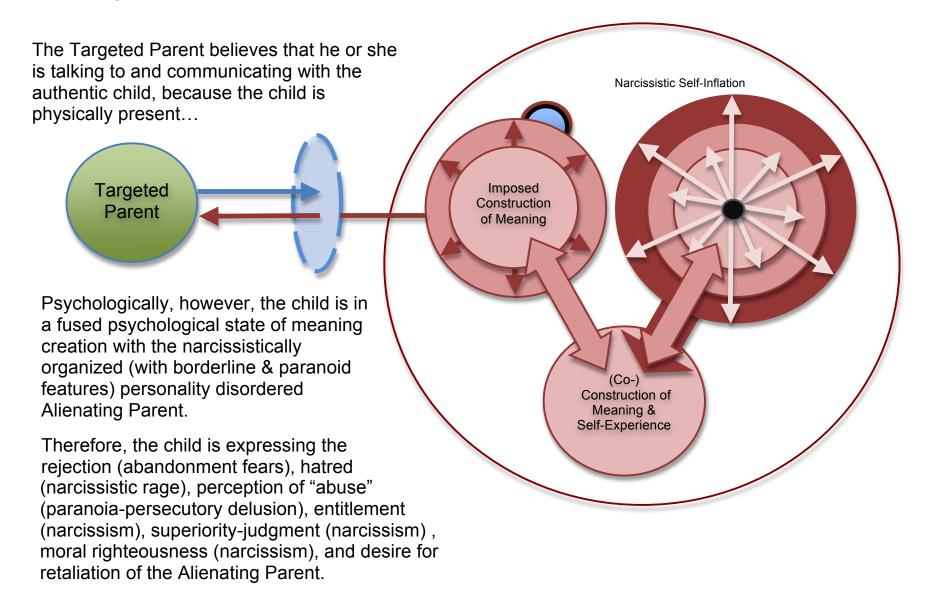

#### The Targeted Parent's Relationship with the Child

The authentic-child is "walled-off" and no longer present.