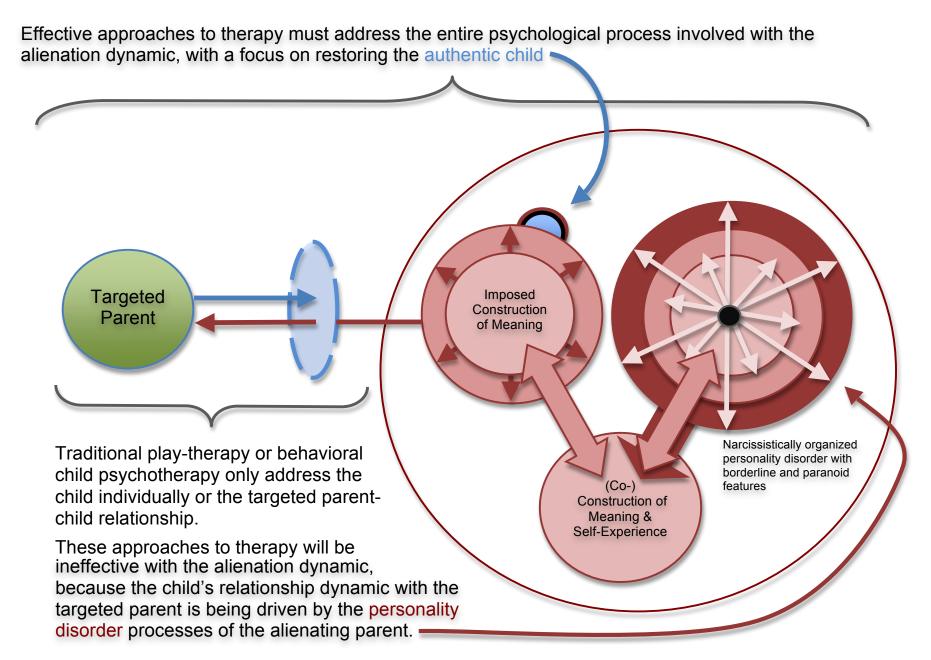

uction of Meaning Creates a Fused Psychological State of Shared Narcissistic Inflation



### Child Authenticity and the Fusion of Psychological States

An Imposed Construction of Meaning Creates a Fused Psychological State of Shared Narcissistic Inflation

But the child's **Authentic Self-Structure** remains suppressed,



# Attuned Responding Others' Internal Attribution of Experience Meaning Co-Construction of Meaning

Healthy Relationship Processes and
Narcissistically Inflamed Psychological Fusion

Narcissistic Inflammation of "Co-Construction" Process



**Healthy Co-Construction Process** 

C.A. Childress, Psy.D. (2011)

#### The Targeted Parent's Relationship with the Child



The authentic-child is "walled-off" and no longer present.

## Psychotherapy with the Alienation Dynamic