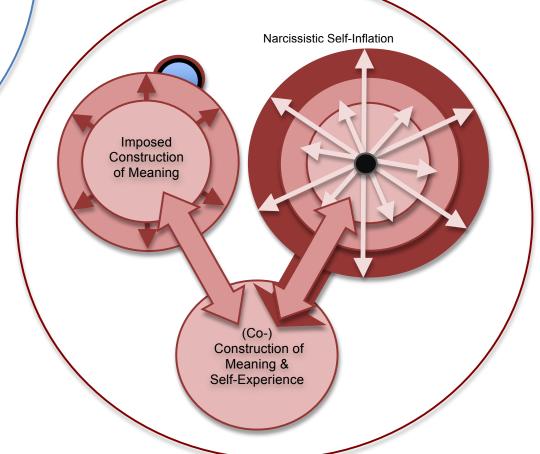

# Attuned Responding Others' Internal Attribution of Experience Meaning Co-Construction of Meaning

Healthy Relationship Processes and
Narcissistically Inflamed Psychological Fusion

Narcissistic Inflammation of "Co-Construction" Process

**Healthy Co-Construction Process** 

C.A. Childress, Psy.D. (2011)