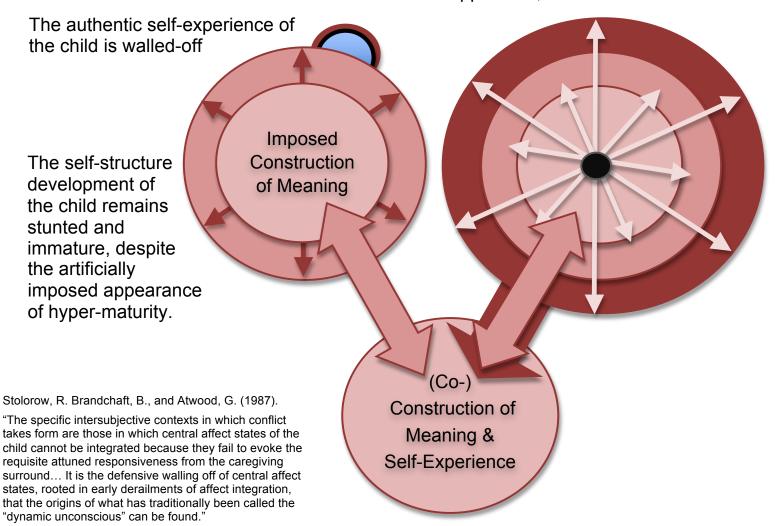

## Initial Process in the Fusion of Psychological State

Normal Co-Construction Process

### The Fusion of Psychological States

An Imposed Construction of Meaning Creates a Fused Psychological State of Shared Narcissistic Inflation

### Child Authenticity and the Fusion of Psychological States

An Imposed Construction of Meaning Creates a Fused Psychological State of Shared Narcissistic Inflation

But the child's **Authentic Self-Structure** remains suppressed,