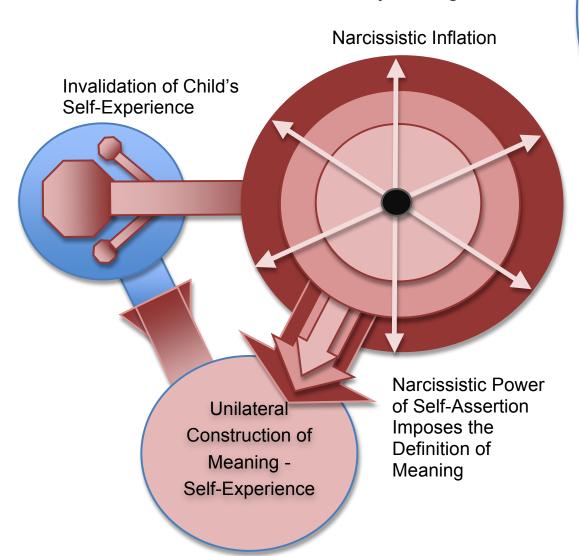

### The Fusion of Psychological States

An Imposed Construction of Meaning Creates a Fused Psychological State of Shared Narcissistic Inflation

### Child Authenticity and the Fusion of Psychological States

An Imposed Construction of Meaning Creates a Fused Psychological State of Shared Narcissistic Inflation

But the child's **Authentic Self-Structure** remains suppressed,

# Attuned Responding Others' Internal Attribution of Experience Meaning Co-Construction of Meaning

Healthy Relationship Processes and
Narcissistically Inflamed Psychological Fusion

Narcissistic Inflammation of "Co-Construction" Process