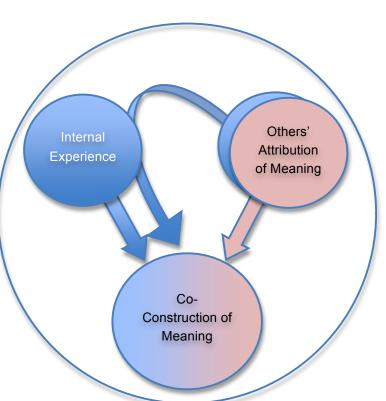

# Attuned Responding Others' Internal Attribution of Experience Meaning Co-Construction of Meaning

Healthy Relationship Processes and
Narcissistically Inflamed Psychological Fusion

Narcissistic Inflammation of "Co-Construction" Process

**Healthy Co-Construction Process** 

C.A. Childress, Psy.D. (2011)