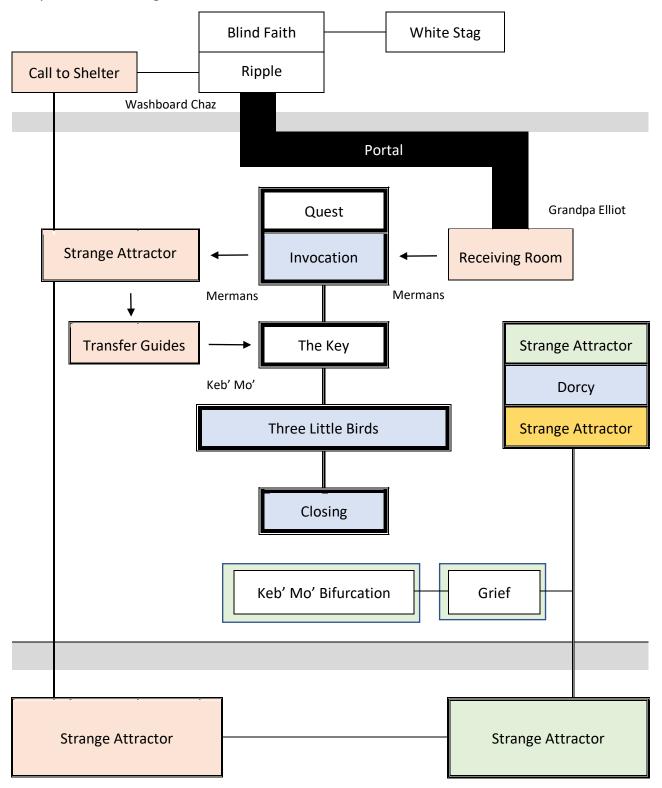

Here There Be Dragons

Entry Weave of Entanglements

| Location                 |                                                                                  |           | Music                                           |  |  |  |
|--------------------------|----------------------------------------------------------------------------------|-----------|-------------------------------------------------|--|--|--|
| Call to Shelter          |                                                                                  |           | Rolling Stones: Gimme Shelter                   |  |  |  |
|                          | Strange Attrac                                                                   | tor: Kei  | th Richards                                     |  |  |  |
|                          | Guide: Washboard Chaz                                                            |           |                                                 |  |  |  |
| Guardians of the Doorway |                                                                                  |           | Blind Faith (Clapton & Winwood): Tell the Truth |  |  |  |
|                          | Strange Attractor: Blind Faith                                                   |           |                                                 |  |  |  |
|                          | Guide: Washboard Steve Winwood (the White Stag)                                  |           |                                                 |  |  |  |
| White Stag Steve         |                                                                                  | Steve     | Winwood: Dear Mr. Fantasy (Trump)               |  |  |  |
|                          | Strange Attrac                                                                   | tor: Blin | id Faith                                        |  |  |  |
|                          | Guide: Washboard Steve Winwood                                                   |           |                                                 |  |  |  |
| Doorway Jerry G          |                                                                                  | Jerry G   | Garcia (Playing for Change): Ripple             |  |  |  |
|                          | Strange Attractor: Bill Kreutzman (drummer)                                      |           |                                                 |  |  |  |
|                          | Guide: Washboard Chaz                                                            |           |                                                 |  |  |  |
| Portal                   |                                                                                  | Groov     | e in G (Playing for Change)                     |  |  |  |
|                          | The prima materia of creation – track the participants out of the portal         |           |                                                 |  |  |  |
|                          | Strange Attractor: Chaos                                                         |           |                                                 |  |  |  |
|                          | Guide: Washboard Chaz – passes to Grandpa Elliot                                 |           |                                                 |  |  |  |
| Receiving Room Stand     |                                                                                  | Stand     | by Me (Playing for Change)                      |  |  |  |
|                          | Strange Attractor: (portal to Keith Richards guide) – the room itself is neutral |           |                                                 |  |  |  |
|                          | Guide: Grandpa Elliot in – Mermans receives and guides out                       |           |                                                 |  |  |  |
| Dorcy's Line The W       |                                                                                  | The W     | eight (Playing for Change)                      |  |  |  |
|                          | Strange Attractor: Ringo Starr (drummer)                                         |           |                                                 |  |  |  |
|                          | Guide: Robbie Robertson                                                          |           |                                                 |  |  |  |
| Bifurcation Point        |                                                                                  |           |                                                 |  |  |  |
| Invocation Steph         |                                                                                  | Stepha    | an Marley (Playing for Change): Redemption Song |  |  |  |
|                          | Strange Attractor: Bob Marley                                                    |           |                                                 |  |  |  |
|                          | Guide: Mermans                                                                   |           |                                                 |  |  |  |
| Quest                    | Quest Giver Eric Cla                                                             |           | apton: Somewhere Over the Rainbow               |  |  |  |

| _                                                       | Strange Attractor: Blind Faith<br>Guide: Eric Clapton                                                                     |  |  |  |  |
|---------------------------------------------------------|---------------------------------------------------------------------------------------------------------------------------|--|--|--|--|
| Strange Attractor                                       | Keith Richards: Words of Wonder/Get Up Stand Up (Bob Marley)                                                              |  |  |  |  |
| _                                                       | Strange Attractor: Keith Richards – transfer to Bob Marley line<br>Guide: Mermans – arrival of Keb' Mo to weave the lines |  |  |  |  |
| Doorstep                                                | Keb' Mo: Better Man (the key to the lock: "teach yourself")                                                               |  |  |  |  |
| _                                                       | Strange Attractor: Bob Marley<br>Guide: Keb' Mo                                                                           |  |  |  |  |
| Three Little Birds                                      | Baaba Maal                                                                                                                |  |  |  |  |
|                                                         | Strange Attractor: Bob Marley<br>Guide: Keb' Mo'                                                                          |  |  |  |  |
| Closing                                                 | No Woman No Cry                                                                                                           |  |  |  |  |
| _                                                       | range Attractor: Bob Marley<br>uide: Bob Marley                                                                           |  |  |  |  |
| Bifurcation Line on Keb' Mo'                            |                                                                                                                           |  |  |  |  |
| Obama White House                                       | Statement for the Roadmap: The American Soundtrack                                                                        |  |  |  |  |
| Strange Attractor: Obama White House<br>Guide: Keb' Mo' |                                                                                                                           |  |  |  |  |
| Obama White House                                       | Mo' Keb': American the Beautiful                                                                                          |  |  |  |  |
| Strange Attrac<br>Guide: Mo' Ke                         | tor: Obama White House<br>b'                                                                                              |  |  |  |  |
| Obama White House                                       | Mo' Keb': I'm So Lonesome I Could Cry                                                                                     |  |  |  |  |
| Strange Attractor: Obama White House<br>Guide: Mo' Keb' |                                                                                                                           |  |  |  |  |
| Bifurcation of Dr. Chil                                 | dress & Dorcy Pruter Lines                                                                                                |  |  |  |  |
| Rolling Stones                                          | Stones: Street Fighting Man                                                                                               |  |  |  |  |
| Strange Attractor: Keith Richards<br>Guide: Mick Jagger |                                                                                                                           |  |  |  |  |

| Beatles |                                                    | Paul McCartney: Let it Be – Hey Jude |  |
|---------|----------------------------------------------------|--------------------------------------|--|
|         | Strange Attractor: Obama White House – Ringo Starr |                                      |  |
|         | Guide: Paul McCartney                              |                                      |  |