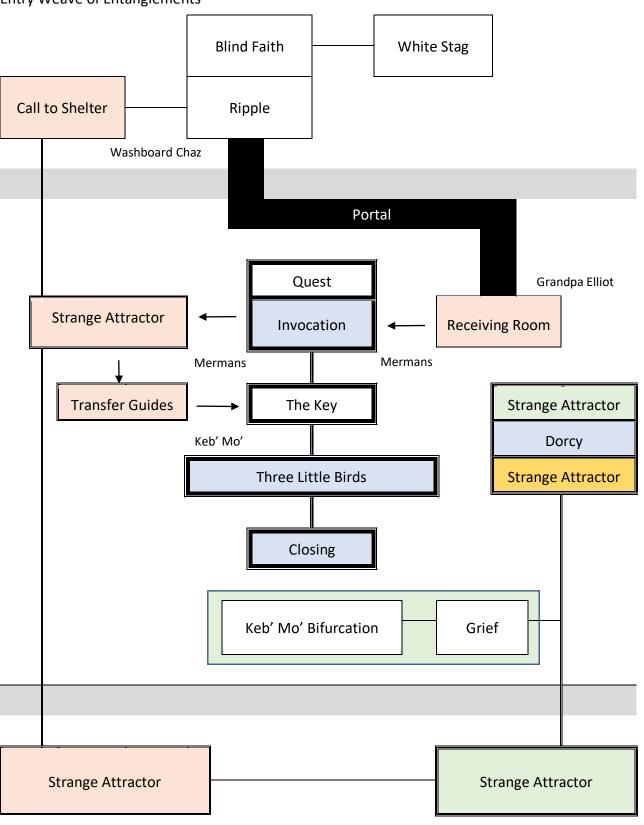

## **Entry Weave of Entanglements**

| Location                                                                 |                                                                                                                                             |          | Music                                           |
|--------------------------------------------------------------------------|---------------------------------------------------------------------------------------------------------------------------------------------|----------|-------------------------------------------------|
| Call to Shelter                                                          |                                                                                                                                             |          | Rolling Stones: Gimme Shelter                   |
|                                                                          | Strange Attractor: Keith Richards                                                                                                           |          |                                                 |
| Guide: Washboard Chaz                                                    |                                                                                                                                             |          |                                                 |
| Guardians of the Doorway                                                 |                                                                                                                                             | way      | Blind Faith (Clapton & Winwood): Tell the Truth |
|                                                                          | Strange Attractor: Blin                                                                                                                     |          | d Faith                                         |
|                                                                          | Guide: Washboard Steve Winwood (the White Stag)                                                                                             |          |                                                 |
| White                                                                    | Stag                                                                                                                                        | Steve \  | Winwood: Dear Mr. Fantasy (Trump)               |
|                                                                          | Strange Attractor: Blind Faith Guide: Washboard Steve Winwood                                                                               |          |                                                 |
| Doorway Jerry C                                                          |                                                                                                                                             | Jerry G  | Garcia (Playing for Change): Ripple             |
|                                                                          | Strange Attractor: Bill Kreutzman (drummer)                                                                                                 |          |                                                 |
|                                                                          | Guide: Washboard Chaz                                                                                                                       |          |                                                 |
| Portal                                                                   | Groove in G (Playing for Change)                                                                                                            |          | e in G (Playing for Change)                     |
| The prima materia of creation – track the participants out of the portal |                                                                                                                                             |          |                                                 |
|                                                                          | Strange Attractor: Chaos                                                                                                                    |          |                                                 |
|                                                                          | Guide: Washboard Chaz – passes to Grandpa Elliot                                                                                            |          |                                                 |
| Receiving Room Stand                                                     |                                                                                                                                             | Stand    | by Me (Playing for Change)                      |
|                                                                          | Strange Attractor: (portal to Keith Richards guide) – the room itself is neutral Guide: Grandpa Elliot in – Mermans receives and guides out |          |                                                 |
| Dorcy's Line The W                                                       |                                                                                                                                             | The W    | eight (Playing for Change)                      |
|                                                                          | Strange Attractor: Ringo Starr (drummer) Guide: Robbie Robertson                                                                            |          |                                                 |
| Bifurcation Point                                                        |                                                                                                                                             |          |                                                 |
| Invocation Steph                                                         |                                                                                                                                             | Stepha   | n Marley (Playing for Change): Redemption Song  |
| Strange Attractor: Bob<br>Guide: Mermans                                 |                                                                                                                                             |          | Marley                                          |
| Quest                                                                    | Giver                                                                                                                                       | Eric Cla | apton: Somewhere Over the Rainbow               |
|                                                                          | Strange Attrac<br>Guide: Eric Cla                                                                                                           |          | d Faith                                         |

Strange Attractor Keith Richards: Words of Wonder/Get Up Stand Up (Bob Marley)

Strange Attractor: Keith Richards – transfer to Bob Marley line

Guide: Mermans – arrival of Keb' Mo to weave the lines

Doorstep Keb' Mo: Better Man (the key to the lock: "teach yourself")

Strange Attractor: Bob Marley

Guide: Keb' Mo

Three Little Birds Baaba Maal

Strange Attractor: Bob Marley

Guide: Keb' Mo'

Closing No Woman No Cry

Strange Attractor: Bob Marley

Guide: Bob Marley

Bifurcation Line on Keb' Mo'

Obama White House | Statement for the Roadmap: The American Soundtrack

Strange Attractor: Obama White House

Guide: Keb' Mo'

Obama White House | Mo' Keb': American the Beautiful

Strange Attractor: Obama White House

Guide: Mo' Keb'

Obama White House | Mo' Keb': I'm So Lonesome I Could Cry

Strange Attractor: Obama White House

Guide: Mo' Keb'

Bifurcation of Dr. Childress & Dorcy Pruter Lines