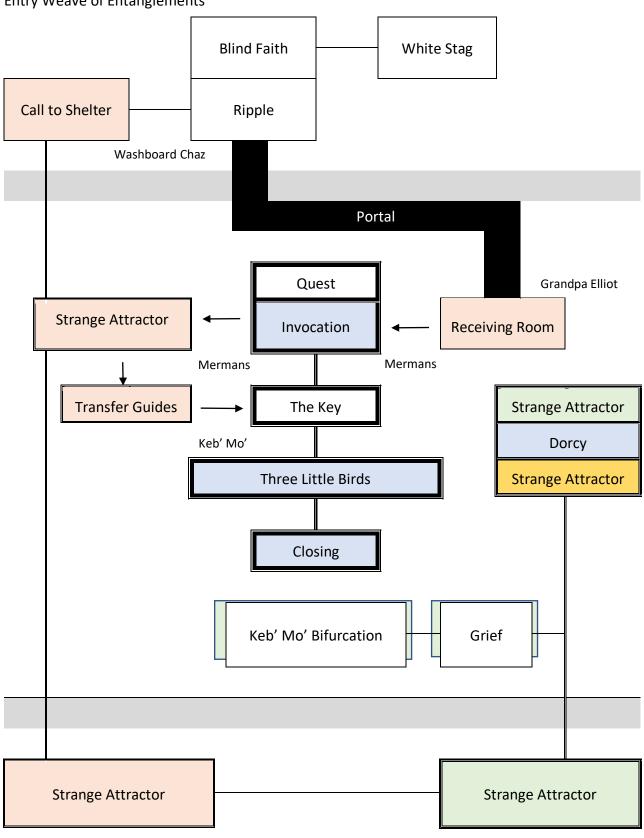

## **Entry Weave of Entanglements**

| Location                                                                 |                                                            | Music                                                             |  |  |
|--------------------------------------------------------------------------|------------------------------------------------------------|-------------------------------------------------------------------|--|--|
| Call to                                                                  | Shelter                                                    | Rolling Stones: Gimme Shelter                                     |  |  |
|                                                                          | Strange Attrac                                             | or: Keith Richards                                                |  |  |
|                                                                          | Guide: Washb                                               | pard Chaz                                                         |  |  |
| Guard                                                                    | lians of the Doo                                           | way Blind Faith (Clapton & Winwood): Tell the Truth               |  |  |
|                                                                          | Strange Attrac                                             | tor: Blind Faith                                                  |  |  |
|                                                                          | Guide: Washboard Steve Winwood (the White Stag)            |                                                                   |  |  |
| White                                                                    | Stag                                                       | Steve Winwood: Dear Mr. Fantasy (Trump)                           |  |  |
|                                                                          | Strange Attrac                                             | or: Blind Faith                                                   |  |  |
|                                                                          | Guide: Washb                                               | pard Steve Winwood                                                |  |  |
| Doorw                                                                    | vay                                                        | Jerry Garcia (Playing for Change): Ripple                         |  |  |
|                                                                          | Strange Attrac                                             | or: Bill Kreutzman (drummer)                                      |  |  |
|                                                                          | Guide: Washb                                               | pard Chaz                                                         |  |  |
| Portal                                                                   |                                                            | Groove in G (Playing for Change)                                  |  |  |
| The prima materia of creation – track the participants out of the portal |                                                            |                                                                   |  |  |
|                                                                          | Strange Attractor: Chaos                                   |                                                                   |  |  |
|                                                                          | Guide: Washb                                               | pard Chaz – passes to Grandpa Elliot                              |  |  |
| Receiv                                                                   | ing Room                                                   | Stand by Me (Playing for Change)                                  |  |  |
|                                                                          | Strange Attrac                                             | or: (portal to Keith Richards guide) – the room itself is neutral |  |  |
|                                                                          | Guide: Grandpa Elliot in – Mermans receives and guides out |                                                                   |  |  |
| Dorcy                                                                    | 's Line                                                    | The Weight (Playing for Change)                                   |  |  |
|                                                                          | Strange Attractor: Ringo Starr (drummer)                   |                                                                   |  |  |
|                                                                          | Guide: Robbie Robertson                                    |                                                                   |  |  |
| Bifurcation Point                                                        |                                                            |                                                                   |  |  |
| Invocation Step                                                          |                                                            | Stephan Marley (Playing for Change): Redemption Song              |  |  |
|                                                                          | Strange Attrac                                             | or: Bob Marley                                                    |  |  |
|                                                                          | Guide: Merma                                               | ns                                                                |  |  |
| Quest                                                                    | Giver                                                      | Eric Clapton: Somewhere Over the Rainbow                          |  |  |
|                                                                          | Strange Attrac                                             | or: Blind Faith                                                   |  |  |
|                                                                          | Guide: Eric Cla                                            | Guide: Eric Clapton                                               |  |  |

Strange Attractor Keith Richards: Words of Wonder/Get Up Stand Up (Bob Marley)

Strange Attractor: Keith Richards – transfer to Bob Marley line

Guide: Mermans – arrival of Keb' Mo to weave the lines

Doorstep Keb' Mo: Better Man (the key to the lock: "teach yourself")

Strange Attractor: Bob Marley

Guide: Keb' Mo

Three Little Birds Baaba Maal

Strange Attractor: Bob Marley

Guide: Keb' Mo'

Closing No Woman No Cry

Strange Attractor: Bob Marley

Guide: Bob Marley

Bifurcation Line on Keb' Mo'

Obama White House | Statement for the Roadmap: The American Soundtrack

Strange Attractor: Obama White House

Guide: Keb' Mo'

Obama White House | Mo' Keb': American the Beautiful

Strange Attractor: Obama White House

Guide: Mo' Keb'

Obama White House | Mo' Keb': I'm So Lonesome I Could Cry

Strange Attractor: Obama White House

Guide: Mo' Keb'

Bifurcation of Dr. Childress & Dorcy Pruter Lines