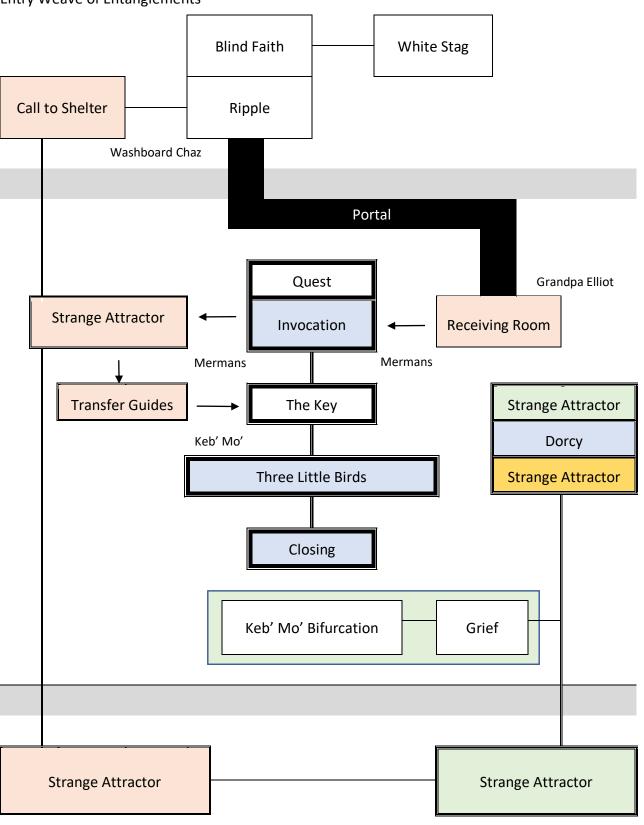

## **Entry Weave of Entanglements**

| Location                                                                                                                                    |                                                                   | Music                                                  |  |
|---------------------------------------------------------------------------------------------------------------------------------------------|-------------------------------------------------------------------|--------------------------------------------------------|--|
| Call to Shelter                                                                                                                             |                                                                   | Rolling Stones: Gimme Shelter                          |  |
| Strange Attractor: Keith Richards                                                                                                           |                                                                   |                                                        |  |
| Guide: Washboard Chaz                                                                                                                       |                                                                   |                                                        |  |
| Guardians of the Doorway                                                                                                                    |                                                                   | Blind Faith (Clapton & Winwood): Tell the Truth        |  |
| Strange Attractor: Blind Faith                                                                                                              |                                                                   |                                                        |  |
| Guide: Was                                                                                                                                  | Guide: Washboard Steve Winwood (the White Stag)                   |                                                        |  |
| White Stag                                                                                                                                  | Steve                                                             | Winwood: Dear Mr. Fantasy (Trump)                      |  |
| _                                                                                                                                           | Strange Attractor: Blind Faith Guide: Washboard Steve Winwood     |                                                        |  |
| Doorway Jerry G                                                                                                                             |                                                                   | Garcia (Playing for Change): Ripple                    |  |
|                                                                                                                                             | Strange Attractor: Bill Kreutzman (drummer) Guide: Washboard Chaz |                                                        |  |
| Portal                                                                                                                                      | Groov                                                             | Groove in G (Playing for Change)                       |  |
| The prima materia of creation – track the participants out of the portal                                                                    |                                                                   |                                                        |  |
| Strange Attractor: Chaos                                                                                                                    |                                                                   |                                                        |  |
| Guide: Washboard Chaz – passes to Grandpa Elliot                                                                                            |                                                                   |                                                        |  |
| Receiving Room Stand I                                                                                                                      |                                                                   | by Me (Playing for Change)                             |  |
| Strange Attractor: (portal to Keith Richards guide) – the room itself is neutral Guide: Grandpa Elliot in – Mermans receives and guides out |                                                                   |                                                        |  |
| Dorcy's Line                                                                                                                                | The W                                                             | eight (Playing for Change)                             |  |
| Strange Attractor: Ringo Starr (drummer) Guide: Robbie Robertson                                                                            |                                                                   |                                                        |  |
| Bifurcation Point                                                                                                                           |                                                                   |                                                        |  |
| Invocation                                                                                                                                  | Stepha                                                            | an Marley (Playing for Change): Redemption Song        |  |
| Strange Attractor: Bob Marley Guide: Mermans                                                                                                |                                                                   |                                                        |  |
| Quest Giver                                                                                                                                 | Eric Cl                                                           | apton: Somewhere Over the Rainbow                      |  |
| Strange Attractor: Blind Faith Guide: Eric Clapton                                                                                          |                                                                   |                                                        |  |
| Strange Attractor Keith                                                                                                                     |                                                                   | Richards: Words of Wonder/Get Up Stand Up (Bob Marley) |  |

Strange Attractor: Keith Richards – transfer to Bob Marley line

Guide: Mermans – arrival of Keb' Mo to weave the lines

Doorstep Keb' Mo: Better Man (the key to the lock: "teach yourself")

Strange Attractor: Bob Marley

Guide: Keb' Mo

Three Little Birds Baaba Maal

Strange Attractor: Bob Marley

Guide: Keb' Mo'

Closing No Woman No Cry

Strange Attractor: Bob Marley

Guide: Bob Marley

Bifurcation Line on Keb' Mo'

Obama White House | Statement for the Roadmap: The American Soundtrack

Strange Attractor: Obama White House

Guide: Keb' Mo'

Obama White House | Mo' Keb': American the Beautiful

Strange Attractor: Obama White House

Guide: Mo' Keb'

Obama White House | Mo' Keb': I'm So Lonesome I Could Cry

Strange Attractor: Obama White House

Guide: Mo' Keb'

Bifurcation of Dr. Childress & Dorcy Pruter Lines

Rolling Stones Stones: Street Fighting Man

Strange Attractor: Keith Richards

Guide: Mick Jagger

Beatles Paul McCartney: Let it Be – Hey Jude

Strange Attractor: Obama White House - Ringo Starr

Guide: Paul McCartney